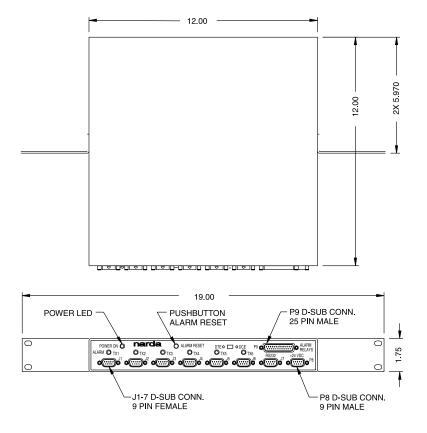

|  |
| DTE                 | LOCAL PC CONNECTION                |  |  |
| DCE                 | MODEM                              |  |  |
| BAUD RATE           | 600 to 9600                        |  |  |
| CONNECTORS          |                                    |  |  |
| Tx MODULES, RS 232  | 9 PIN MINIATURE D-FEMALE, 6 PLACES |  |  |
| FORM-C RELAYS       | 25 PIN MINIATURE D-MALE            |  |  |
| DC INPUT            | P PIN MINIATURE D-MALE             |  |  |
| ALARM RESET         | SINGLE BUTTON ALL UNITS            |  |  |
| SIZE & MOUNTING     | SEE OUTLINE                        |  |  |
| TEMPERATURE RANGE   | 0 TO 55°C                          |  |  |
| HUMIDITY            | 0 TO 95% RH, NON-CONDENSING        |  |  |

#### **SPECIFICATIONS**





### **OUTLINE DRAWINGS**